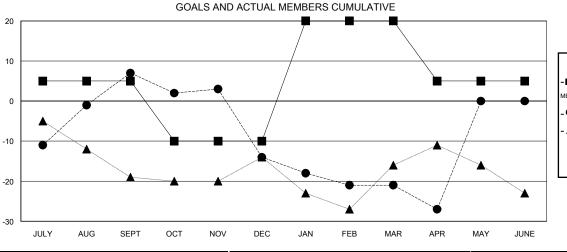

## **LOCATION MICHIGAN**

 $\mathsf{GMT}\;\mathsf{CA}\;1$ 

|                       |                  | Clubs     |                  |                  |                       |                    | Members                             |                    |                  |
|-----------------------|------------------|-----------|------------------|------------------|-----------------------|--------------------|-------------------------------------|--------------------|------------------|
| RESULTS FOR 2015-2016 |                  |           |                  |                  | RESULTS FOR 2015-2016 |                    |                                     |                    |                  |
| QUARTER               | NEW CLUB<br>GOAL | NEW CLUBS | DROPPED<br>CLUBS | NET<br>GAIN/LOSS | QUARTER               | NEW MEMBER<br>GOAL | CHARTER AND<br>NEW MEMBERS<br>ADDED | DROPPED<br>MEMBERS | NET<br>GAIN/LOSS |
| JULY/AUG/SEPT         | 0                | 0         | 0                | 0                | JULY/AUG/SEPT         | 5                  | 35                                  | 28                 | 7                |
| OCT/NOV/DEC           | 0                | 0         | 2                | -2               | OCT/NOV/DEC           | -15                | 37                                  | 58                 | -21              |
| JAN/FEB/MAR           | 1                | 0         | 0                | 0                | JAN/FEB/MAR           | 30                 | 26                                  | 33                 | -7               |
| APR/MAY/JUNE          | 0                | 0         | 0                | 0                | APR/MAY/JUNE          | -15                | 4                                   | 10                 | -6               |

## GOALS AND ACTUAL NEW CLUBS CUMULATIVE

|      | CURRENT YEAR GOALS FOR N | EW |
|------|--------------------------|----|
| мемв | ERS                      |    |

- CURRENT YEAR ACTUAL MEMBERS

- ▲ - LAST YEAR ACTUAL MEMBERS